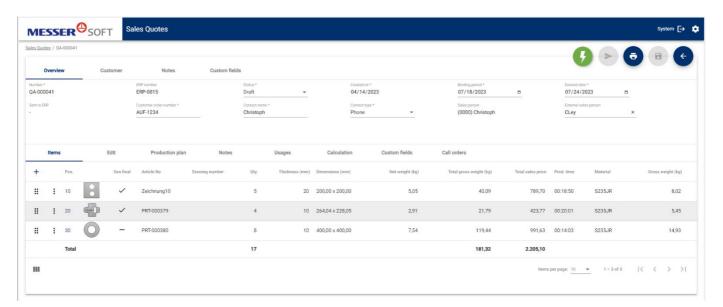

Foto 1: With the new version of OmniFab Sales Quotes you can automatically nest your quotes and send them directly to the machine as an order.

Foto: Messer Cutting Systems

NUMBER OF CHARACTERS: 292 EXTRA FILE ATTACHMENTS: -